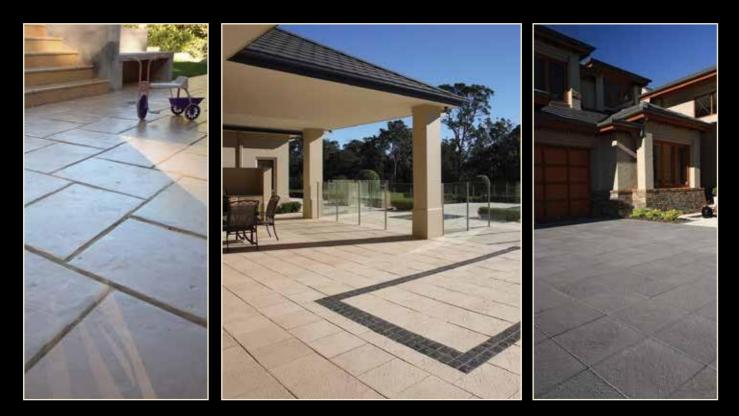

## Paverstone

For Patios, Courtyards, Driveways, Pools

## www.stonedesign.net.au

Paverstone are high quality dense, durable wet cast concrete pavers
 Matching bullnose are available

Paversstone are safe around salt water pools, though sealing with a quality pentrating sealer is recommended
400 x 400 x 40mm size are safe for residential driveways (installed using the correct building practices)
Apart from our listed basic colour range other colours can be made to order. Blends of colours are also possible