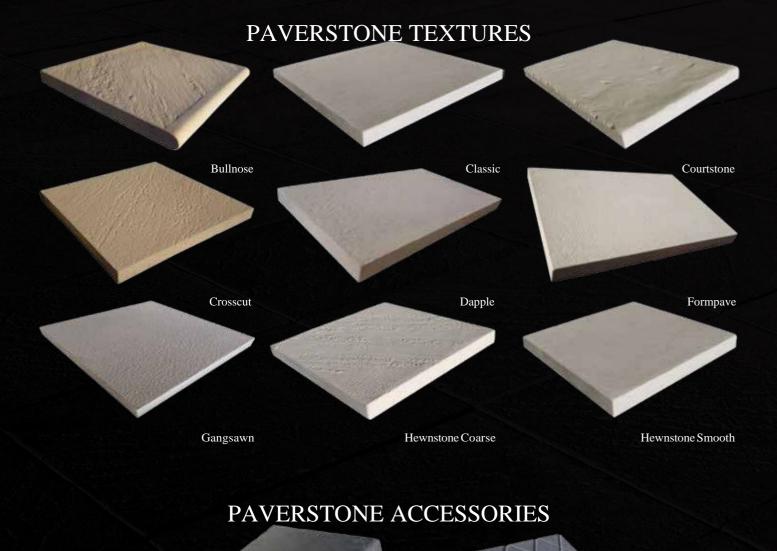

| Normal Sizing    | Available Finishes        | Bullnose    | Square Edge | 90 Degree   | Parallel Bullnose |
|------------------|---------------------------|-------------|-------------|-------------|-------------------|
| 400 x 400 x 40mm | Hewnstone Coarse          | 400 x 400mm | 400 x 400mm | 400 x 400mm |                   |
|                  | Hewnstone Smooth          | 400 x 400mm | 400 x 350mm | 400 x 400mm | 400 x 400mm       |
|                  | Cross Cut                 | 400 x 400mm |             | 400 x 400mm |                   |
| 500 x 500 x 35mm | Classic                   | 500 x 500mm |             |             |                   |
|                  | Dapple                    | 500 x 500mm |             |             | 500 x 500mm       |
| 580 x 400 x 40mm | Courtstone                | 580 x 400mm |             |             |                   |
| 600 x 400 x 40mm | Formpave                  | 600 x 400mm |             |             |                   |
| 450 x 450 x 40mm | Gangsawn                  | 450 x 350mm |             |             |                   |
| 500 x 300 x 50mm | Dapple                    |             |             |             |                   |
| Accessories      |                           |             |             |             |                   |
| 200 x 130 x 40mm | Cobbled Pieces            |             |             |             |                   |
| 400 x 100 x 40mm | Criss Cross Border Pieces |             |             |             |                   |