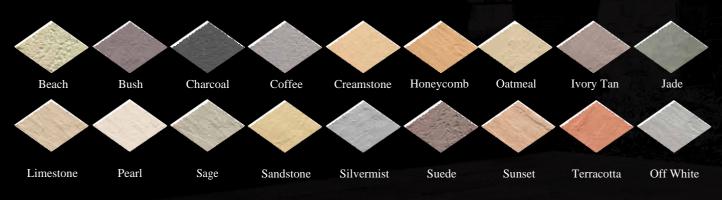

## PAVERSTONE COMES IN A WIDE VARIETY OF COLOURS

Any colour can be chosen for any of our products. Custom made colours can also be made. Please note that the colours pictured are a guide only and it is recommended that the actual samples or displays are seen. We also have available take home small sample pieces for colour selection.